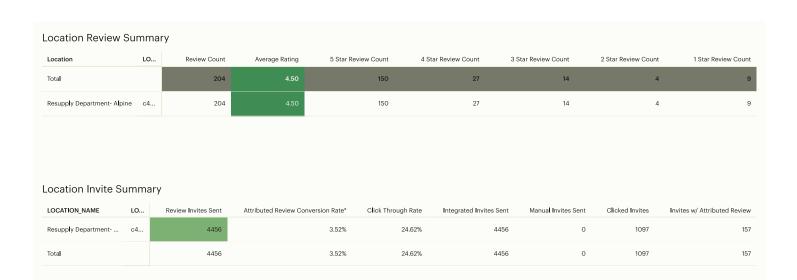

#### Location Review Summary

| Location                | LO | Review Count | Average Rating | 5 Star Review Count | 4 Star Review Count | 3 Star Review Count | 2 Star Review Count | 1 Star Review Count |
|-------------------------|----|--------------|----------------|---------------------|---------------------|---------------------|---------------------|---------------------|
| Total                   |    | 434          | 4.25           | 314                 | 36                  | 16                  | 16                  | 52                  |
| Draper - Alpine         | fd | 40           | 4.03           | 28                  | 2                   | 0                   | 3                   | 7                   |
| Idaho Falls - Alpine    | f6 | 19           | 4.37           | 14                  | 2                   | 1                   | 0                   | 2                   |
| Logan - Alpine          | 9e | 37           | 4.27           | 24                  | 6                   | 3                   | 1                   | 3                   |
| Ogden - A <b>l</b> pine | 60 | 73           | 4.36           | 57                  | 5                   | 1                   | 0                   | 10                  |
| Price - A <b>l</b> pine | 58 | 11           | 4.82           | 9                   | 2                   | 0                   | 0                   | 0                   |
| Provo - A <b>l</b> pine | f3 | 73           | 4.18           | 50                  | 7                   | 4                   | 3                   | 9                   |
| Richfield - Alpine      | a2 | 22           | 4.23           | 16                  | 2                   | 0                   | 1                   | 3                   |
| Salt Lake City - Alpine | 5c | 83           | 4.12           | 58                  | 5                   | 4                   | 4                   | 12                  |
| St.George - Alpine      | c0 | 56           | 4.52           | 44                  | 4                   | 3                   | 3                   | 2                   |
| Tooele - Alpine         | d4 | 9            | 3.56           | 5                   | 1                   | 0                   | 0                   | 3                   |
| Vernal - Alpine         | aa | 11           | 4.36           | 9                   | 0                   | 0                   | 1                   | 1                   |

### Location Invite Summary

| LOCATION_NAME                    | LO | Review Invites Sent | Attributed Review Conversion Rate* | Click Through Rate | Integrated Invites Sent | Manual Invites Sent | Clicked Invites | Invites w/ Attributed Review |
|----------------------------------|----|---------------------|------------------------------------|--------------------|-------------------------|---------------------|-----------------|------------------------------|
| Salt Lake City - Alpine          | 5c | 1303                | 4.07%                              | 25.33%             | 1302                    | 1                   | 330             | 53                           |
| Ogden - Alpine                   | 60 | 947                 | 5.81%                              | 31.26%             | 947                     | 0                   | 296             | 55                           |
| Provo - Alpine                   | f3 | 817                 | 7.71%                              | 30.23%             | 816                     | 1                   | 247             | 63                           |
| St.George - Alpine               | c0 | 554                 | 8.12%                              | 32.13%             | 554                     | 0                   | 178             | 45                           |
| Logan - A <b>l</b> pine          | 9e | 476                 | 6.93%                              | 30.25%             | 475                     | 1                   | 144             | 33                           |
| Draper - A <b>l</b> pine         | fd | 324                 | 9.57%                              | 30.25%             | 322                     | 2                   | 98              | 31                           |
| Verna <b>l</b> - A <b>l</b> pine | aa | 213                 | 4.69%                              | 26.76%             | 212                     | 1                   | 57              | 10                           |
| Richfield - Alpine               | a2 | 205                 | 8.78%                              | 42.93%             | 205                     | 0                   | 88              | 18                           |
| Idaho Falls - Alpine             | f6 | 194                 | 6.70%                              | 32.99%             | 189                     | 5                   | 64              | 13                           |
| Price - Alpine                   | 58 | 173                 | 4.62%                              | 29.48%             | 173                     | 0                   | 51              | 8                            |
| Tooele - Alpine                  | d4 | 92                  | 4.35%                              | 26.09%             | 92                      | 0                   | 24              | 4                            |
| Total                            |    | 5298                | 6.29%                              | 29.77%             | 5287                    | 11                  | 1577            | 333                          |