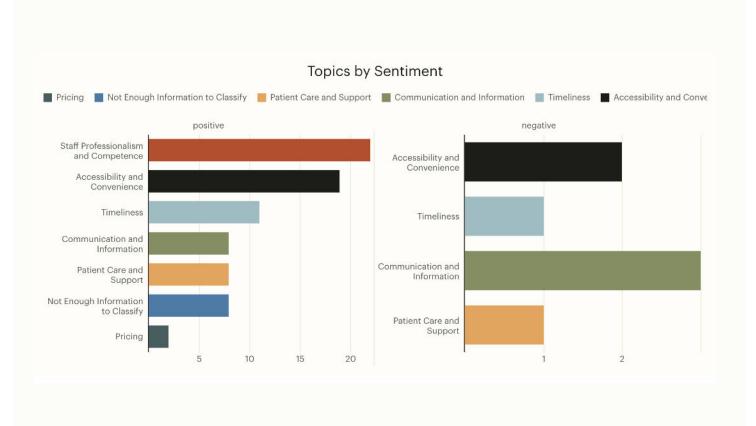

|
| Price - Alpine                   | 58 | 173                 | 4.62%                              | 29.48%             | 173                     | 0                   | 51              | 8                            |
| Tooele - Alpine                  | d4 | 92                  | 4.35%                              | 26.09%             | 92                      | 0                   | 24              | 4                            |
| Total                            |    | 5298                | 6.29%                              | 29.77%             | 5287                    | 11                  | 1577            | 333                          |







See what our Customers have to say.

Alpine - All Stores







See what our Customers have to say.

Caddis - Resupply