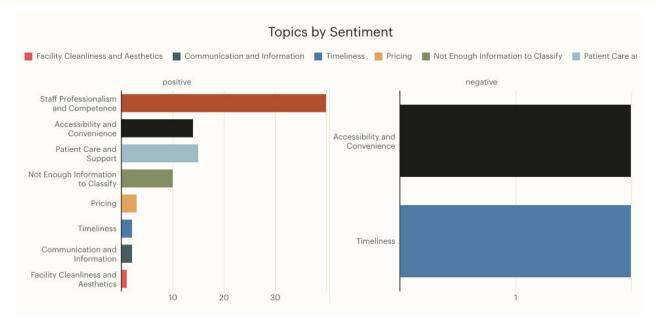

### Alpine - All Stores

#### Location Review Summary

| Location                | LO | Review Count | Average Rating | 5 Star Review Count | 4 Star Review Count | 3 Star Review Count | 2 Star Review Count | 1 Star Review Count |
|-------------------------|----|--------------|----------------|---------------------|---------------------|---------------------|---------------------|---------------------|
| Total                   |    | 434          | 4.25           | 314                 | 36                  | 16                  | 16                  | 52                  |
| Draper - Alpine         | fd | 40           | 4.03           | 28                  | 2                   | 0                   | 3                   | 7                   |
| Idaho Falls - Alpine    | f6 | 19           | 4.37           | 14                  | 2                   | 1                   | 0                   | 2                   |
| Logan - Alpine          | 9e | 37           | 4.27           | 24                  | 6                   | 3                   | 1                   | 3                   |
| Ogden - A <b>l</b> pine | 60 | 73           | 4.36           | 57                  | 5                   | 1                   | 0                   | 10                  |
| Price - A <b>l</b> pine | 58 | 11           | 4.82           | 9                   | 2                   | 0                   | 0                   | 0                   |
| Provo - A <b>l</b> pine | f3 | 73           | 4.18           | 50                  | 7                   | 4                   | 3                   | 9                   |
| Richfield - Alpine      | a2 | 22           | 4.23           | 16                  | 2                   | 0                   | 1                   | 3                   |
| Salt Lake City - Alpine | 5c | 83           | 4.12           | 58                  | 5                   | 4                   | 4                   | 12                  |
| St.George - Alpine      | c0 | 56           | 4.52           | 44                  | 4                   | 3                   | 3                   | 2                   |
| Tooele - Alpine         | d4 | 9            | 3.56           | 5                   | 1                   | 0                   | 0                   | 3                   |
| Vernal - Alpine         | aa | 11           | 4.36           | 9                   | 0                   | 0                   | 1                   | 1                   |

### Location Invite Summary

| LOCATION_NAME                    | LO | Review Invites Sent | Attributed Review Conversion Rate* | Click Through Rate | Integrated Invites Sent | Manual Invites Sent | Clicked Invites | Invites w/ Attributed Review |
|----------------------------------|----|---------------------|------------------------------------|--------------------|-------------------------|---------------------|-----------------|------------------------------|
| Salt Lake City - Alpine          | 5c | 1303                | 4.07%                              | 25.33%             | 1302                    | 1                   | 330             | 53                           |
| Ogden - Alpine                   | 60 | 947                 | 5.81%                              | 31.26%             | 947                     | 0                   | 296             | 55                           |
| Provo - Alpine                   | f3 | 817                 | 7.71%                              | 30.23%             | 816                     | 1                   | 247             | 63                           |
| St.George - Alpine               | c0 | 554                 | 8.12%                              | 32.13%             | 554                     | 0                   | 178             | 45                           |
| Logan - A <b>l</b> pine          | 9e | 476                 | 6.93%                              | 30.25%             | 475                     | 1                   | 144             | 33                           |
| Draper - A <b>l</b> pine         | fd | 324                 | 9.57%                              | 30.25%             | 322                     | 2                   | 98              | 31                           |
| Verna <b>l</b> - A <b>l</b> pine | aa | 213                 | 4.69%                              | 26.76%             | 212                     | 1                   | 57              | 10                           |
| Richfield - Alpine               | a2 | 205                 | 8.78%                              | 42.93%             | 205                     | 0                   | 88              | 18                           |
| Idaho Falls - Alpine             | f6 | 194                 | 6.70%                              | 32.99%             | 189                     | 5                   | 64              | 13                           |
| Price - Alpine                   | 58 | 173                 | 4.62%                              | 29.48%             | 173                     | 0                   | 51              | 8                            |
| Tooele - Alpine                  | d4 | 92                  | 4.35%                              | 26.09%             | 92                      | 0                   | 24              | 4                            |
| Total                            |    | 5298                | 6.29%                              | 29.77%             | 5287                    | 11                  | 1577            | 333                          |