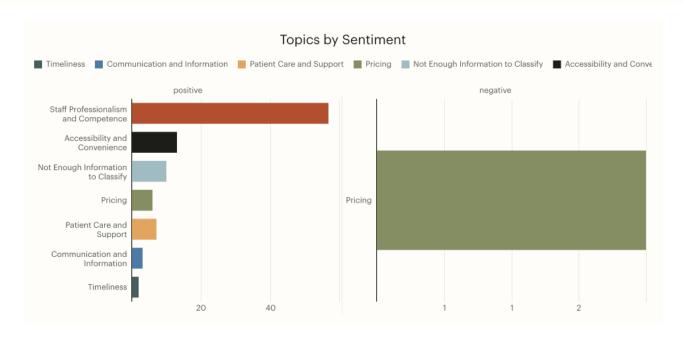

### Alpine - All Stores

#### Location Review Summary

| Location                | LO | Review Count | Average Rating | 5 Star Review Count | 4 Star Review Count | 3 Star Review Count | 2 Star Review Count | 1 Star Review Count |
|-------------------------|----|--------------|----------------|---------------------|---------------------|---------------------|---------------------|---------------------|
| Total                   |    | 434          | 4.25           | 314                 | 36                  | 16                  | 16                  | 52                  |
| Draper - Alpine         | fd | 40           | 4.03           | 28                  | 2                   | 0                   | 3                   | 7                   |
| Idaho Falls - Alpine    | f6 | 19           | 4.37           | 14                  | 2                   | 1                   | 0                   | 2                   |
| Logan - Alpine          | 9e | 37           | 4.27           | 24                  | 6                   | 3                   | 1                   | 3                   |
| Ogden - A <b>l</b> pine | 60 | 73           | 4.36           | 57                  | 5                   | 1                   | 0                   | 10                  |
| Price - A <b>l</b> pine | 58 | 11           | 4.82           | 9                   | 2                   | 0                   | 0                   | 0                   |
| Provo - A <b>l</b> pine | f3 | 73           | 4.18           | 50                  | 7                   | 4                   | 3                   | 9                   |
| Richfield - Alpine      | a2 | 22           | 4.23           | 16                  | 2                   | 0                   | 1                   | 3                   |
| Salt Lake City - Alpine | 5c | 83           | 4.12           | 58                  | 5                   | 4                   | 4                   | 12                  |
| St.George - Alpine      | c0 | 56           | 4.52           | 44                  | 4                   | 3                   | 3                   | 2                   |
| Tooele - Alpine         | d4 | 9            | 3.56           | 5                   | 1                   | 0                   | 0                   | 3                   |
| Vernal - Alpine         | aa | 11           | 4.36           | 9                   | 0                   | 0                   | 1                   | 1                   |

### Location Invite Summary

| LOCATION_NAME                    | LO | Review Invites Sent | Attributed Review Conversion Rate* | Click Through Rate | Integrated Invites Sent | Manual Invites Sent | Clicked Invites | Invites w/ Attributed Review |
|----------------------------------|----|---------------------|------------------------------------|--------------------|-------------------------|---------------------|-----------------|------------------------------|
| Salt Lake City - Alpine          | 5c | 1303                | 4.07%                              | 25.33%             | 1302                    | 1                   | 330             | 53                           |
| Ogden - Alpine                   | 60 | 947                 | 5.81%                              | 31.26%             | 947                     | 0                   | 296             | 55                           |
| Provo - Alpine                   | f3 | 817                 | 7.71%                              | 30.23%             | 816                     | 1                   | 247             | 63                           |
| St.George - Alpine               | c0 | 554                 | 8.12%                              | 32.13%             | 554                     | 0                   | 178             | 45                           |
| Logan - A <b>l</b> pine          | 9e | 476                 | 6.93%                              | 30.25%             | 475                     | 1                   | 144             | 33                           |
| Draper - A <b>l</b> pine         | fd | 324                 | 9.57%                              | 30.25%             | 322                     | 2                   | 98              | 31                           |
| Verna <b>l</b> - A <b>l</b> pine | aa | 213                 | 4.69%                              | 26.76%             | 212                     | 1                   | 57              | 10                           |
| Richfield - Alpine               | a2 | 205                 | 8.78%                              | 42.93%             | 205                     | 0                   | 88              | 18                           |
| Idaho Falls - Alpine             | f6 | 194                 | 6.70%                              | 32.99%             | 189                     | 5                   | 64              | 13                           |
| Price - Alpine                   | 58 | 173                 | 4.62%                              | 29.48%             | 173                     | 0                   | 51              | 8                            |
| Tooele - Alpine                  | d4 | 92                  | 4.35%                              | 26.09%             | 92                      | 0                   | 24              | 4                            |
| Total                            |    | 5298                | 6.29%                              | 29.77%             | 5287                    | 11                  | 1577            | 333                          |