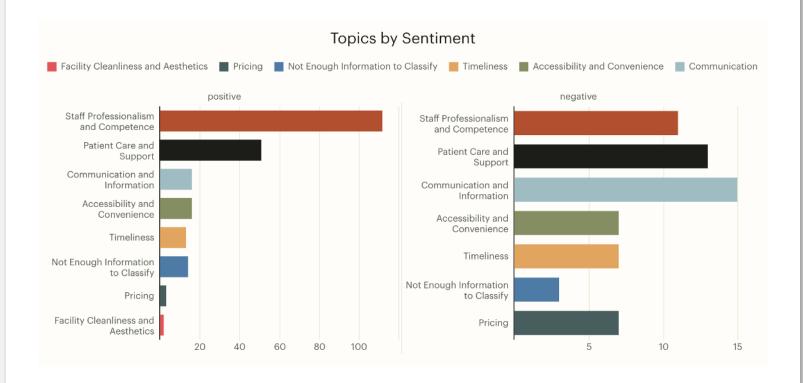

### Alpine - All Stores

#### Location Review Summary

| Location                | LO | Review Count | Average Rating | 5 Star Review Count | 4 Star Review Count | 3 Star Review Count | 2 Star Review Count | 1 Star Review Count |
|-------------------------|----|--------------|----------------|---------------------|---------------------|---------------------|---------------------|---------------------|
| Total                   |    | 434          | 4.25           | 314                 | 36                  | 16                  | 16                  | 52                  |
| Draper - Alpine         | fd | 40           | 4.03           | 28                  | 2                   | 0                   | 3                   | 7                   |
| Idaho Falls - Alpine    | f6 | 19           | 4.37           | 14                  | 2                   | 1                   | 0                   | 2                   |
| Logan - Alpine          | 9e | 37           | 4.27           | 24                  | 6                   | 3                   | 1                   | 3                   |
| Ogden - A <b>l</b> pine | 60 | 73           | 4.36           | 57                  | 5                   | 1                   | 0                   | 10                  |
| Price - A <b>l</b> pine | 58 | 11           | 4.82           | 9                   | 2                   | 0                   | 0                   | 0                   |
| Provo - A <b>l</b> pine | f3 | 73           | 4.18           | 50                  | 7                   | 4                   | 3                   | 9                   |
| Richfield - Alpine      | a2 | 22           | 4.23           | 16                  | 2                   | 0                   | 1                   | 3                   |
| Salt Lake City - Alpine | 5c | 83           | 4.12           | 58                  | 5                   | 4                   | 4                   | 12                  |
| St.George - Alpine      | c0 | 56           | 4.52           | 44                  | 4                   | 3                   | 3                   | 2                   |
| Tooele - Alpine         | d4 | 9            | 3.56           | 5                   | 1                   | 0                   | 0                   | 3                   |
| Vernal - Alpine         | aa | 11           | 4.36           | 9                   | 0                   | 0                   | 1                   | 1                   |

### Location Invite Summary

| LOCATION_NAME                    | LO | Review Invites Sent | Attributed Review Conversion Rate* | Click Through Rate | Integrated Invites Sent | Manual Invites Sent | Clicked Invites | Invites w/ Attributed Review |
|----------------------------------|----|---------------------|------------------------------------|--------------------|-------------------------|---------------------|-----------------|------------------------------|
| Salt Lake City - Alpine          | 5c | 1303                | 4.07%                              | 25.33%             | 1302                    | 1                   | 330             | 53                           |
| Ogden - Alpine                   | 60 | 947                 | 5.81%                              | 31.26%             | 947                     | 0                   | 296             | 55                           |
| Provo - Alpine                   | f3 | 817                 | 7.71%                              | 30.23%             | 816                     | 1                   | 247             | 63                           |
| St.George - Alpine               | c0 | 554                 | 8.12%                              | 32.13%             | 554                     | 0                   | 178             | 45                           |
| Logan - A <b>l</b> pine          | 9e | 476                 | 6.93%                              | 30.25%             | 475                     | 1                   | 144             | 33                           |
| Draper - A <b>l</b> pine         | fd | 324                 | 9.57%                              | 30.25%             | 322                     | 2                   | 98              | 31                           |
| Verna <b>l</b> - A <b>l</b> pine | aa | 213                 | 4.69%                              | 26.76%             | 212                     | 1                   | 57              | 10                           |
| Richfield - Alpine               | a2 | 205                 | 8.78%                              | 42.93%             | 205                     | 0                   | 88              | 18                           |
| Idaho Falls - Alpine             | f6 | 194                 | 6.70%                              | 32.99%             | 189                     | 5                   | 64              | 13                           |
| Price - Alpine                   | 58 | 173                 | 4.62%                              | 29.48%             | 173                     | 0                   | 51              | 8                            |
| Tooele - Alpine                  | d4 | 92                  | 4.35%                              | 26.09%             | 92                      | 0                   | 24              | 4                            |
| Total                            |    | 5298                | 6.29%                              | 29.77%             | 5287                    | 11                  | 1577            | 333                          |